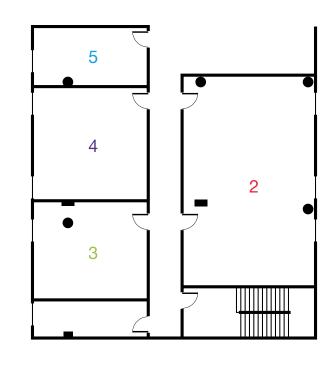

Redeem your points:

| Rooms                    | Board-<br>room | Theatre | Classroom | U-<br>shape | Cabaret | Dinner | Ceiling<br>height | Length<br>& width | m²  |
|--------------------------|----------------|---------|-----------|-------------|---------|--------|-------------------|-------------------|-----|
| 1 Victoria               | n/a            | 220     | 80        | n/a         | 110     | 180    | 2.93              | 19.3 x 10.6       | 204 |
| 2 Piccadilly             | 24             | 60      | 24        | 26          | 35      | 40     | 2.93              | 12 x 7.5          | 90  |
| 3 Deansgate              | 12             | 20      | 12        | 12          | 16      | 16     | 2.93              | 5.6 x 6.5         | 36  |
| 4 Castlefield            | 14             | 25      | 16        | 16          | 16      | 16     | 2.93              | 6.3 x 6.5         | 41  |
| 5 Trinity                | 8              | 12      | n/a       | n/a         | n/a     | n/a    | 2.93              | 3.2 x 6.5         | 21  |
| 6 Vic 1                  | n/a            | 50      | 24        | 26          | 24      | 50     | 2.93              | 6.4 x 10.6        | 68  |
| 7 Vic 2 or 3             | 35             | 70      | 24        | 26          | 40      | 50     | 2.93              | 6.4 x 10.6        | 68  |
| 8 Vic 1 & 2 or Vic 2 & 3 | n/a            | 140     | 48        | n/a         | n/a     | 100    | 2.90              | 12.9 x 10.6       | 136 |