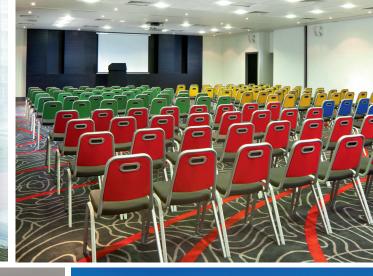

7 MEETING ROOMS

220 DELEGATES MAXIMUM CAPACITY 252 BEDROOMS 36 SUPERIOR ROOMS

### **Meeting facilities**

- 7 flexible function rooms
- Maximum capacity of 220 delegates
- > Total meeting space of 382m<sup>2</sup>
- > Free high-speed Internet for all meeting delegates
- Modern audiovisual equipment
- Natural daylight in most meeting rooms
- Individual climate control