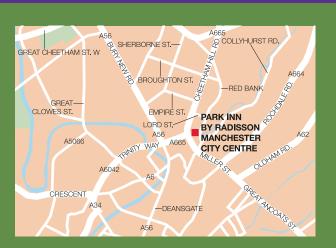

#### Location

By Metrolink: Shudhill Station – 650m (9 minute walk) Victoria Station – 480m (7 minute walk)

**By Train:** Victoria Train Station – 500m (7 minute walk) **By Plane:** Manchester Airport – 19km (25 minute-drive)

Parking: Car parking available at the Arena NCP car park, located just opposite the hotel.

#### **Contact details**

Park Inn by Radisson Manchester City Centre 4 Cheetham Hill Rd, Manchester M4 4EW

T: +44 (0) 161 832 6565 E: meetings.manchester@rezidorparkinn.com

parkinn.co.uk/hotel-manchester