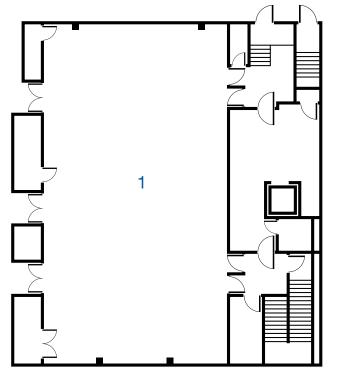

Redeem your points:

| Rooms                    | Board-<br>room | Theatre | Classroom | U-<br>shape | Cabaret | Dinner | Ceiling<br>height | Length<br>& width | m²  |
|--------------------------|----------------|---------|-----------|-------------|---------|--------|-------------------|-------------------|-----|
| 1 Victoria               | n/a            | 220     | 80        | n/a         | 110     | 180    | 2.93              | 19.3 x 10.6       | 204 |
| 2 Piccadilly             | 24             | 60      | 24        | 26          | 35      | 40     | 2.93              | 12 x 7.5          | 90  |
| 3 Deansgate              | 12             | 20      | 12        | 12          | 16      | 16     | 2.93              | 5.6 x 6.5         | 36  |
| 4 Castlefield            | 14             | 25      | 16        | 16          | 16      | 16     | 2.93              | 6.3 x 6.5         | 41  |
| 5 Trinity                | 8              | 12      | n/a       | n/a         | n/a     | n/a    | 2.93              | 3.2 x 6.5         | 21  |
| 6 Vic 1                  | n/a            | 50      | 24        | 26          | 24      | 50     | 2.93              | 6.4 x 10.6        | 68  |
| 7 Vic 2 or 3             | 35             | 70      | 24        | 26          | 40      | 50     | 2.93              | 6.4 x 10.6        | 68  |
| 8 Vic 1 & 2 or Vic 2 & 3 | n/a            | 140     | 48        | n/a         | n/a     | 100    | 2.90              | 12.9 x 10.6       | 136 |